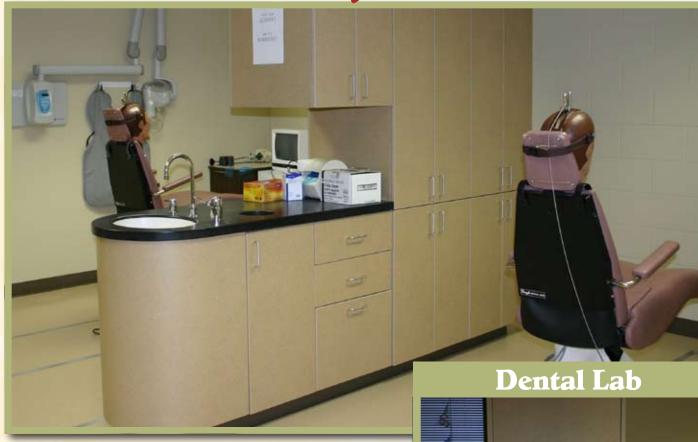

# Functionality

The dental lab shown above is an example of maximized functionality for students. Through consultation with owner & architect, we have created a clean/tailored learning environment.

www.northwestcabinetsinc.com