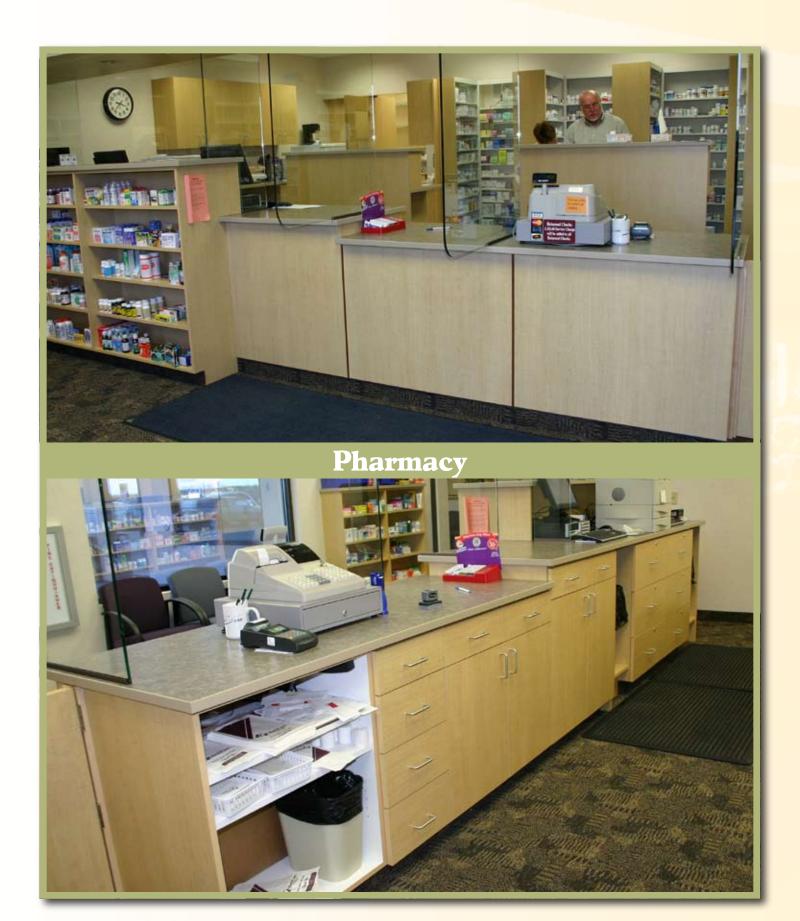

### Cleanliness

Cleanliness is one of the most important factors to consider in the food service industry. Northwest Cabinets, Inc. can offer stainless steel and solid surface counter tops (as shown above and on previous page) when resistance to bacteria, moisture, effects of harsh heat, and cleaning products is required.

Also shown is the beautiful laminate casework and stainless steel signage. Not only are these items ideal for food services because of the easy clean up, but they are also very inviting to customers because of the warm wood tones, clean lines, and overall appearance of simple elegance.