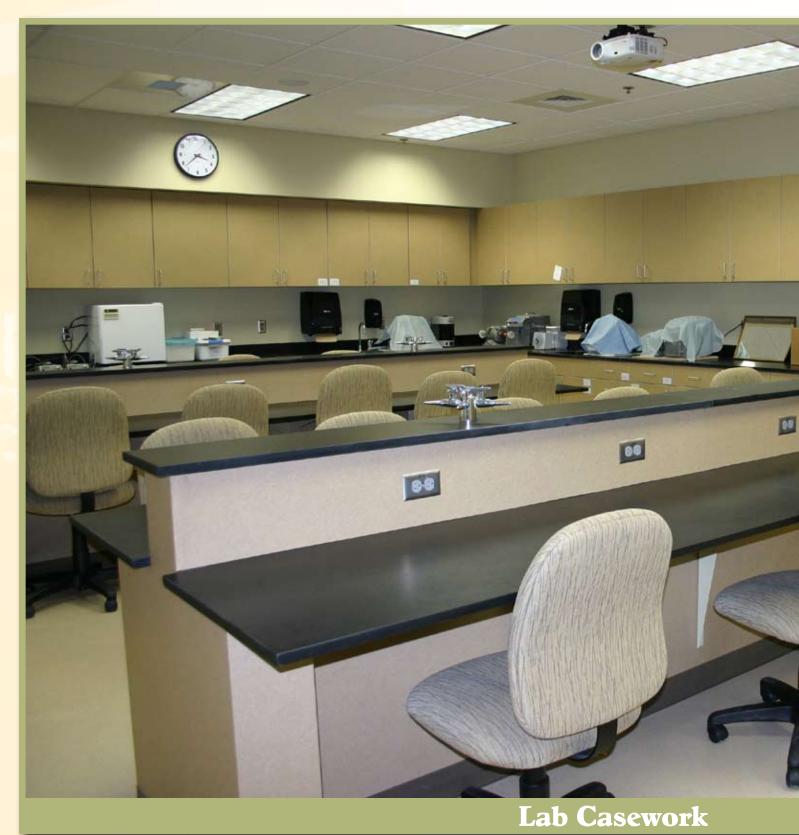

# Functionality

The dental lab shown above is an example of maximized functionality for students. Through consultation with owner & architect, we have created a clean/tailored learning environment.

www.northwestcabinetsinc.com