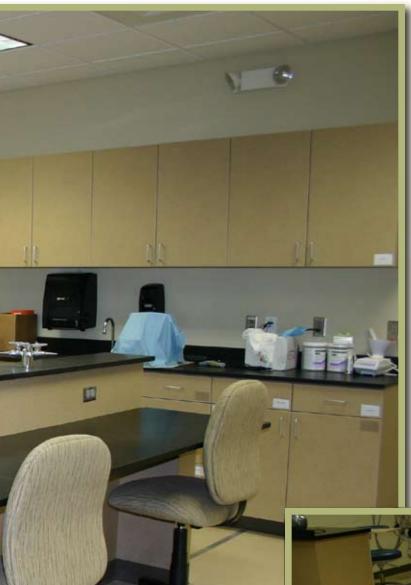

# Functionality

The dental lab shown above is an example of maximized functionality for students. Through consultation with owner & architect, we have created a clean/tailored learning environment.

www.northwestcabinetsinc.com