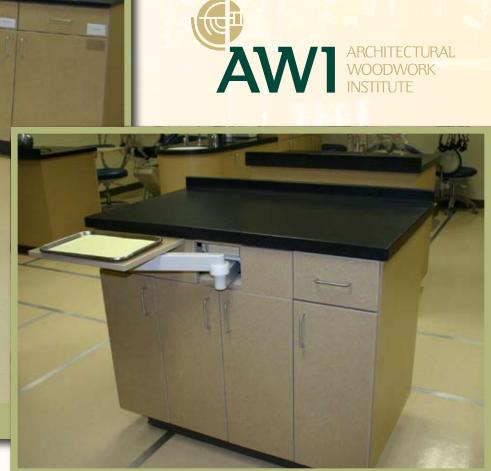

# Functionality

The dental lab shown above is an example of maximized functionality for students. Through consultation with owner & architect, we have created a clean/tailored learning environment.

www.northwestcabinetsinc.com